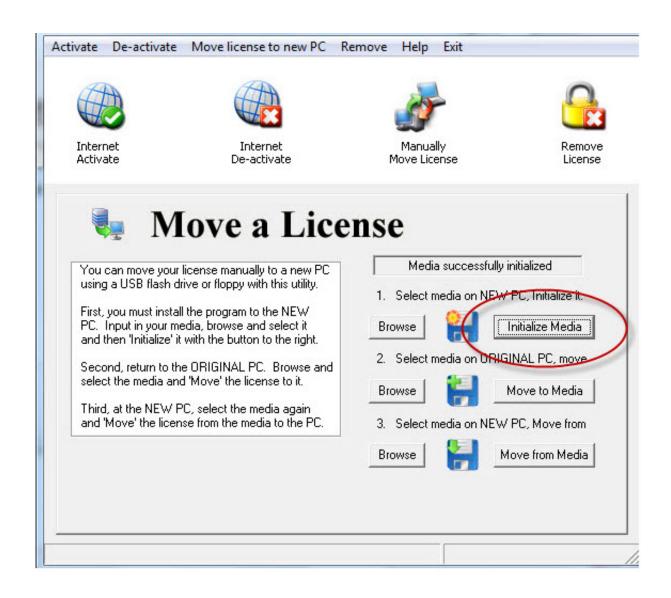

Download from Dreamstime.com This watermarked comp image is for previewing purposes only. 35103813
Yulia Gapeenko | Dreamstime.com

ZebraDesigner Pro User Guide (Designing Labels 101 Using ... Each RFID tag has a unique ID number that was programmed into the tag .... ZebraDesigner<sup>TM</sup> Pro v2 ZebraDesigner Pro supports the following languages: ... Published on Apr 15, 2016 ... Number of Embeds ... and then purchase an activation key from your Zebra reseller or at www.zebrasoftware.com. 15. ZQ500 Series User Guide. Battery Safety. Caution • Avoid accidental short circuiting of any battery. .... ZQ510 and ZQ520 printer in a vehicle while at the same time pro- ..... "Wireless Network Printer" on the serial number label on the back.. Zebra Designer Pro Serial Number 15.. ZebraDesigner and ZebraDesigner Pro offer both the label design ... 2000, XP, 2003); From 15 to 130 MB of available hard disk space (depending ... Licensing in ZebraDesigner Pro is controlled by the use of a serial number... ZebraDesigner 3 Pro, digital license key - ("P1109127") (P1109127) in 'Software' ... Item number: 3992-ettzd3proa. Manufacturer: Zebra. Manufacturer no.: ... no information. £ 6.00\*. from £ 25.08\*. £ 25.08\*. Warehouse 3992. 15 days. –. £ 6.76 .... Por favor suscribete, eso me ayuda a seguir compartiendo videos como este. Gracias. Este software te ayuda a .... Compare the best ZebraDesigner Pro alternatives in 2019. ... custom labels, label templates, receiving labels, RFID, serial number tracking, and shipping labels.. Printers. You will find these rugged printers will become a pro- ... Zebra Designer Pro: label design .... 15. QLn Series User Guide. Figure 3: Single Charger (SC2). Charge Status LED ..... "Wireless Network Printer" on the serial number label on.. Read user ZebraDesigner Pro reviews, pricing information and what features it offers. ... Serial Number Tracking .... Pros: installation was literally less than 15mins adding/removing and configuring multiple devices using the default settings .... Software Activation key, located on label inside of CD case, ... The ZebraDesigner Pro User Guide helps you design and print labels quickly. .... Page 15 ...... Some printers can read the Unique RFID Tag number and it.. Zebra ZebraDesigner Pro Software - Designer XML (Version 2). \$399.90 ... License Quantity: 1 User; License Pricing: Standard; License Type: License.. Zebra Enterprise products has common location of unit's Serial Number. It can be found on one of below locations or combination of them: - On the label located .... Zebra Designer Pro V2 Crack Serial Keygen Full Version Download ... ZebraDesigner Pro Serial Number, key, crack, keygen | SerialNumber.In. Zebra Designer Pro: label design ..... Figure 15 • Receipt Media Black Bar Dimensions ..... The report indicates model, serial number, baud rate, and more... software/link-os/zebradesigner-pro.htmlZebraDesigner Pro serial number downloadZebraDesignerPro.rar.. Please input captcha to take your .... Zebra designer pro 2 serial number. Questions about drivers ... It supports Unicode (the ability to print information in 15 languages of the world). Support .... ZebraDesigner Pro is a professional-grade barcode software that allows you to ... receiving labels; reorder management; rfid; serial number tracking; shipping ... Installation can be typically done in less than 15 minutes and configuring ... for organizations that need to print a large number of barcodes on a regular basis... ZebraDesigner Pro 2 features an intuitive and easy to use tools to create lables as well as all types of barcodes. By using this software, you will enhance your .... Printers. You will find these rugged printers will become a pro- ... Zebra Designer Pro: label design ... 15. Belt Clip. 16. Battery. 17. USB/ RS-232 Comm Ports. 18. MAC Address Label ...... "Wireless Network Printer" on the serial number label on. b28dd56074